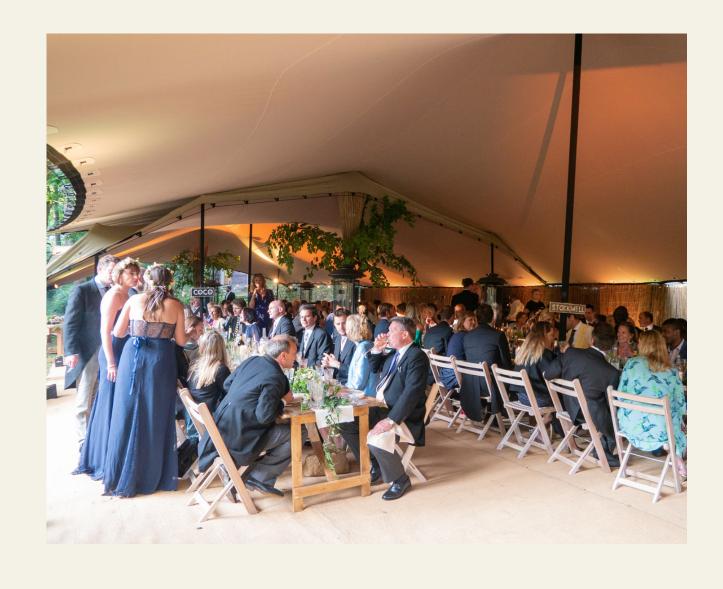

A woodland wedding in luxury stretch tents awaits you. Providing a super private and exclusive location for your special day.

21M X 15M STRETCH TENT, WITH MATTING
AND FESTOON LIGHTING
DANCEFLOOR ON A RAISED PLATFORM
UNDER A 10M X 12M STRETCH TENT
CATERING TENT WITH LIGHTING
PALLET FURNITURE
STAGING
FIRE BOWL

WEDDING PLANNING & COORDINATION
SERVICES PROVIDED EXCLUSIVELY
BY WED & PROSPER (fees apply)