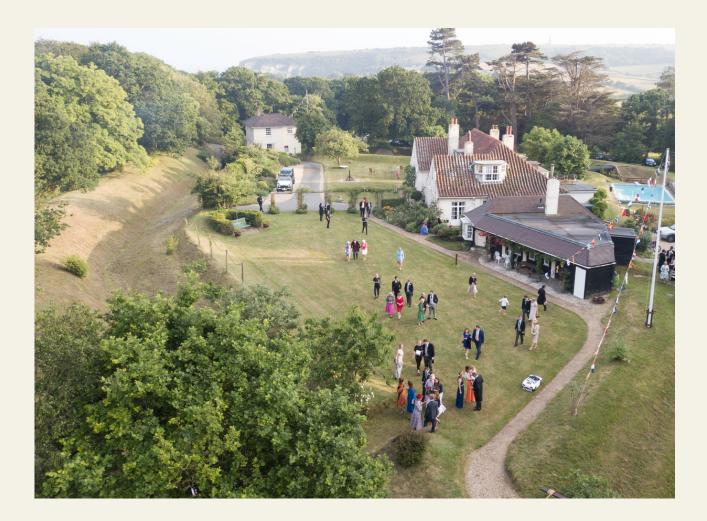

Dating back to the 1800s the property was built to defend the south coast.

One of the best surviving Victorian batteries steeped in history. The guns may have gone but the emplacements and tunnels remain and now provide an amazing location for weddings.

A woodland wedding in luxury stretch tents awaits you. Providing a super private and exclusive location for your special day.