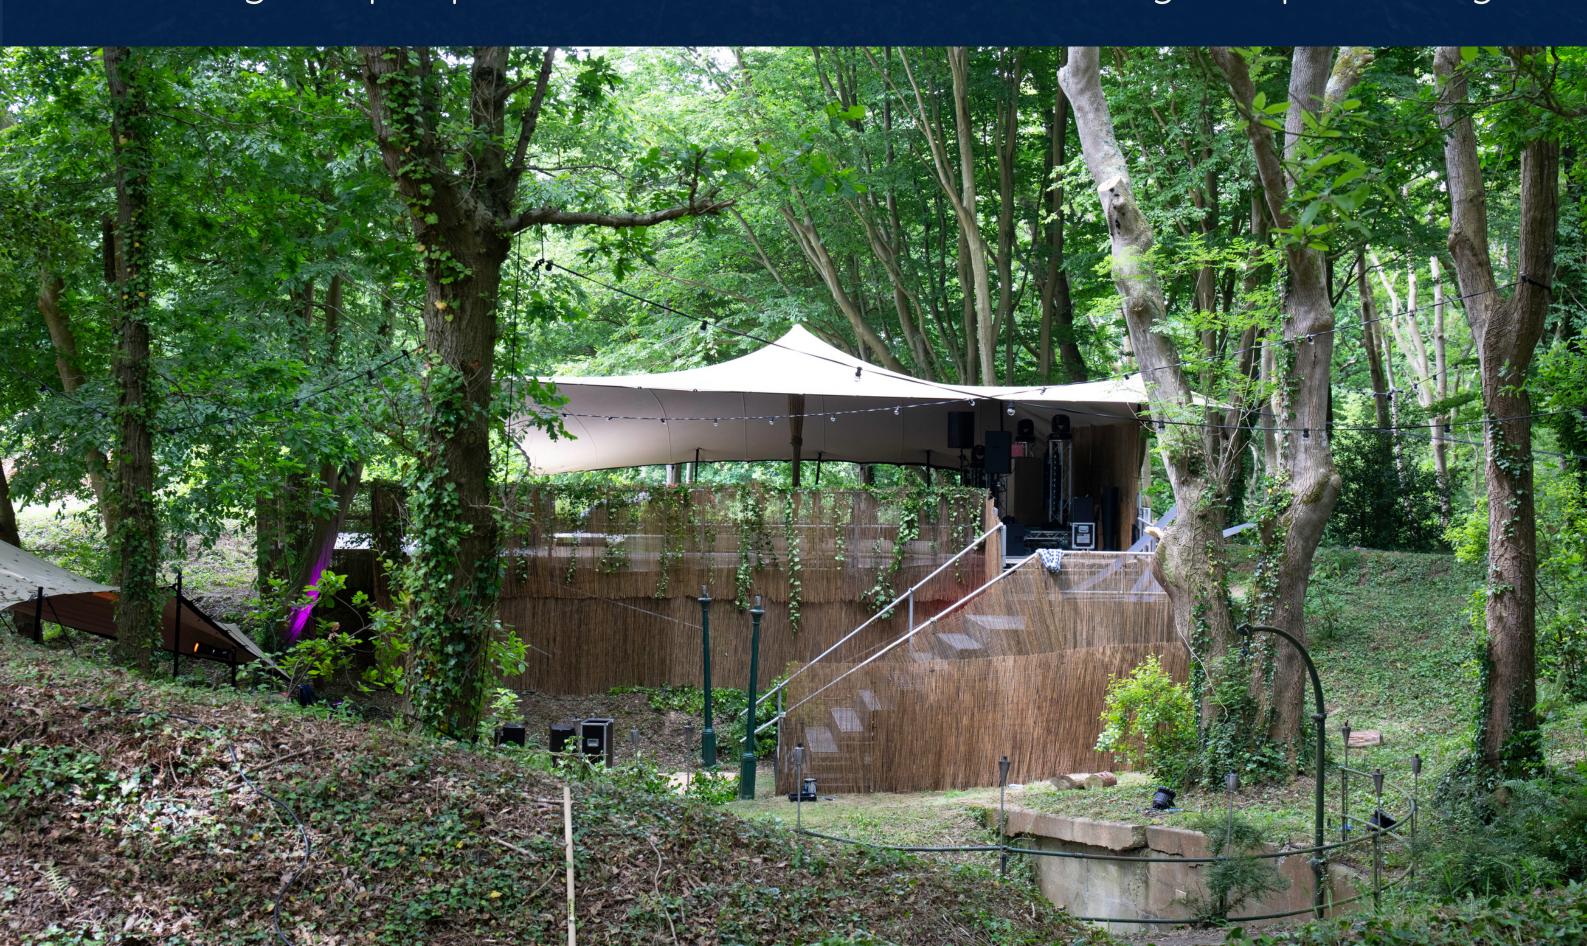

21M X 15M STRETCH TENT, WITH MATTING
AND FESTOON LIGHTING
DANCEFLOOR ON A RAISED PLATFORM
UNDER A 10M X 12M STRETCH TENT
CATERING TENT WITH LIGHTING
PALLET FURNITURE
STAGING
FIRE BOWL

WEDDING PLANNING & COORDINATION
SERVICES PROVIDED EXCLUSIVELY
BY WED & PROSPER (fees apply)