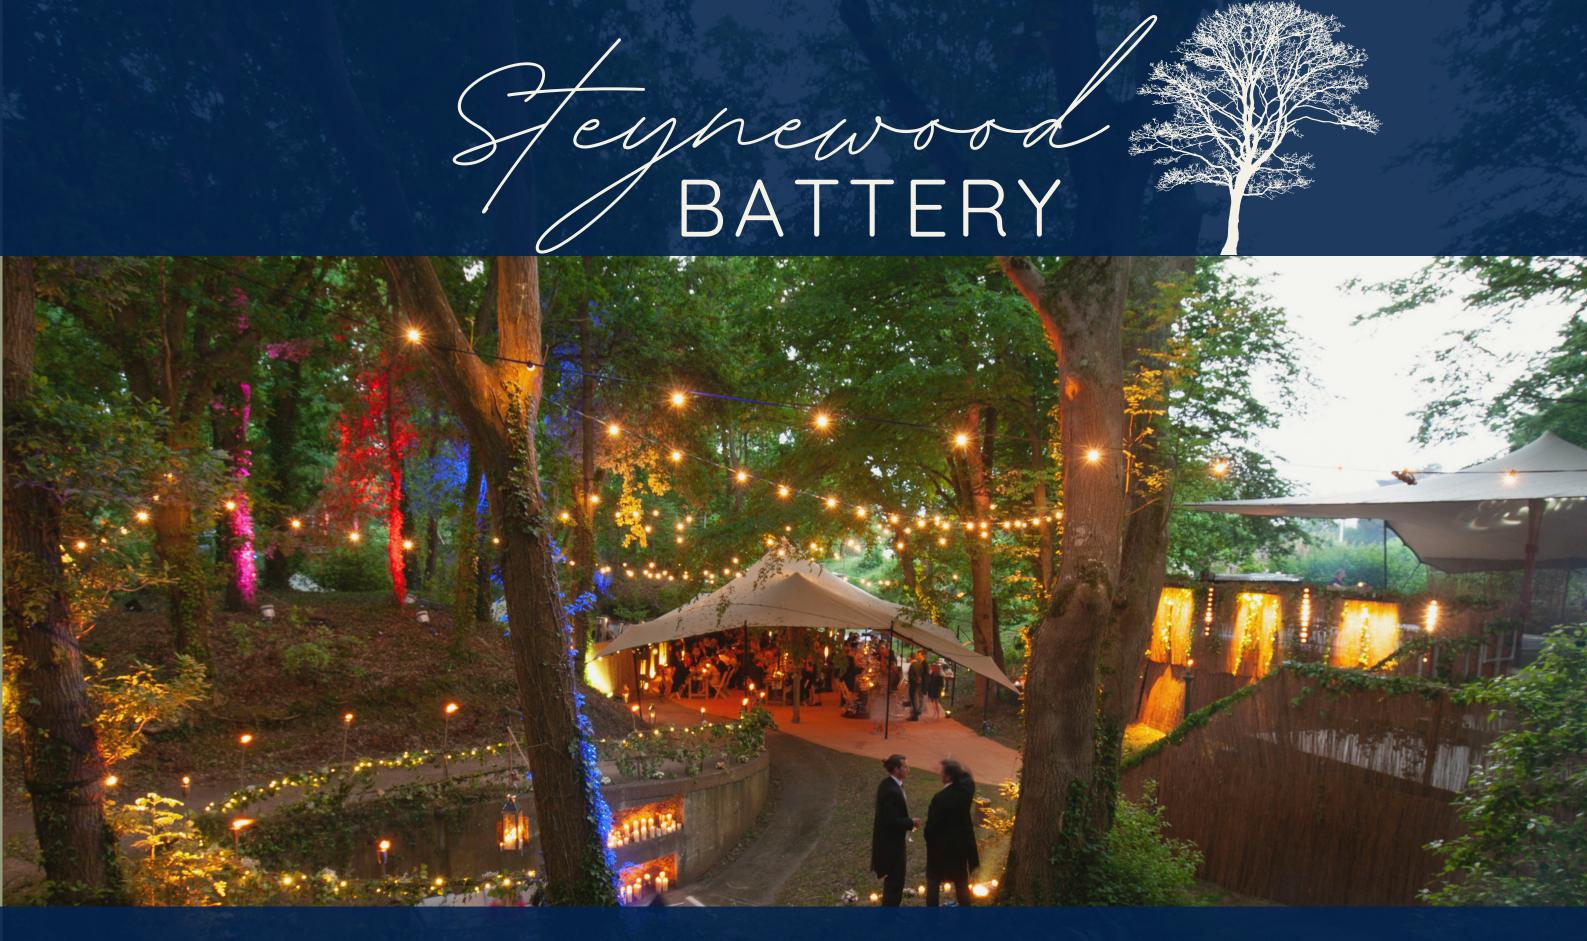

Dating back to the 1800s the property was built to defend the south coast.

One of the best surviving Victorian batteries steeped in history. The guns may have gone but the emplacements and tunnels remain and now provide an amazing location for weddings.

A woodland wedding in luxury stretch tents awaits you. Providing a super private and exclusive location for your special day.

21M X 15M STRETCH TENT, WITH MATTING
AND FESTOON LIGHTING
DANCEFLOOR ON A RAISED PLATFORM
UNDER A 10M X 12M STRETCH TENT
CATERING TENT WITH LIGHTING
PALLET FURNITURE
STAGING
FIRE BOWL

WEDDING PLANNING & COORDINATION
SERVICES PROVIDED EXCLUSIVELY
BY WED & PROSPER (fees apply)